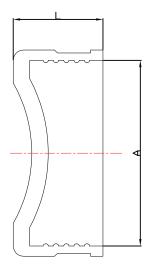

## **ROUGH IN DRAWING**

| Model No | Discription           | Α   | L  |
|----------|-----------------------|-----|----|
| QC-112   | 1 1/2 RUBBER TEST CAP | 48  | 37 |
| QC-2     | 2 RUBBER TEST CAP     | 60  | 37 |
| QC-3     | 3 RUBBER TEST CAP     | 88  | 38 |
| QC-4     | 4 RUBBER TEST CAP     | 114 | 38 |
| QC-6     | 6 RUBBER TEST CAP     | 170 | 56 |
| QC-8     | 8 RUBBER TEST CAP     | 220 | 74 |
|          |                       |     |    |

**ALL DIMENSIONS SHOWN ARE NOMINAL**