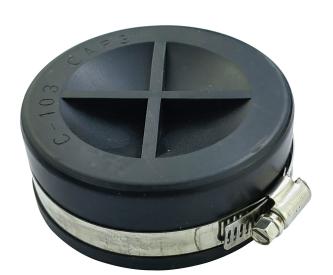

#### **DESCRIPTION:**

- Fast, easy installation
- •Suitable for above or below ground use as an permanent solution to cap pipe ends, test pipes and cleanouts
- •Low cost and reusable
- •Fits 3" plastic, cast iron, copper, steel

PART# QC-3

DESCRIPTION 3" QWIK CAP